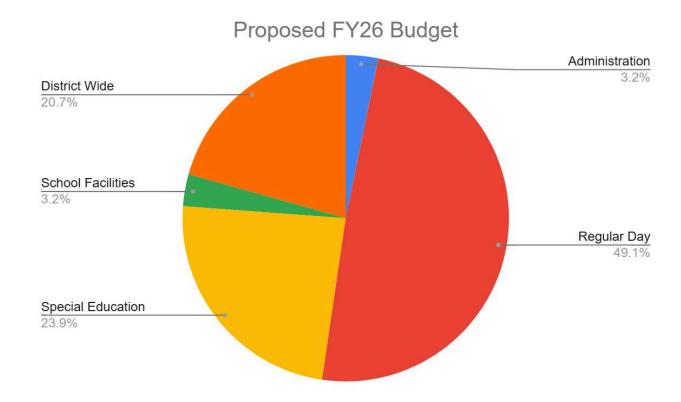

The table below shows the Proposed Budget by Cost Center Compared with Prior Fiscal Years, in both dollar amounts and percentages.

|                   | Actual Expend                   | led FY22 | Actual Expende      | d FY23  | Actual Expend     | ed FY24 | Final Approved | Budget FY25 | Proposed Budget FY26 |         |  |
|-------------------|---------------------------------|----------|---------------------|---------|-------------------|---------|----------------|-------------|----------------------|---------|--|
|                   |                                 |          |                     |         |                   |         |                |             |                      |         |  |
| Administration    | \$7,726,270                     | 3.84%    | \$5,300,551         | 2.48%   | \$5,916,320       | 2.42%   | \$7,358,341    | 2.86%       | \$8,678,885          | 3.20%   |  |
| Regular Day       | \$98,196,220                    | 48.78%   | \$106,624,752       | 49.91%  | \$118,217,209     | 48.41%  | \$137,366,847  | 53.42%      | \$133,361,179        | 49.12%  |  |
| Special Education | \$48,229,716                    | 23.96%   | \$49,148,492        | 23.01%  | \$58,523,861      | 23.97%  | \$52,237,793   | 20.32%      | \$64,790,011         | 23.86%  |  |
| School Facilities | \$6,720,740                     | 3.34%    | \$7,780,055         | 3.64%   | \$9,426,926       | 3.86%   | \$7,665,212    | 2.98%       | \$8,584,862          | 3.16%   |  |
| District Wide     | strict Wide \$40,423,077 20.08% |          | \$44,775,373 20.96% |         | \$52,109,151 21.3 |         | \$52,509,316   | 20.42%      | \$56,074,177         | 20.65%  |  |
| TOTAL             | OTAL \$201,296,023 100.00       |          | \$213,629,223       | 100.00% | \$244,193,467     | 100.00% | \$257,137,509  | 100.00%     | \$271,489,114        | 100.00% |  |