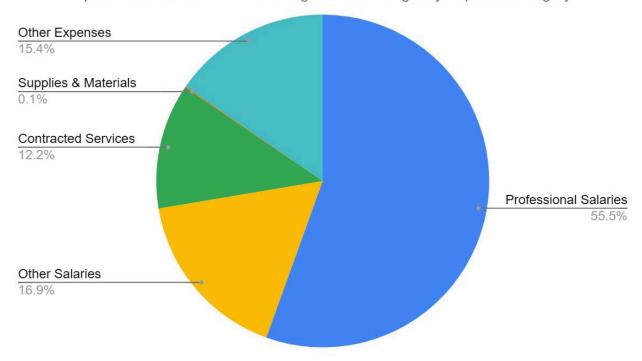

The second section, **Regular Day (Education)**, tracks instructional costs. These dollars provide the most direct support to the mission of educating our children and represent 49.12% of the District's Operating Budget. This represents a slight decrease from FY25 (48.41%). Personnel in this section include teachers, paraprofessionals, tutors, and monies for after-school stipends. Non-personnel costs are related to regular education transportation, curriculum, instructional & library materials, professional development, supplies, equipment, and instructional/library technology. A key driver for the decrease in Other Expenses is the removal of the Early College Promise (\$400K).