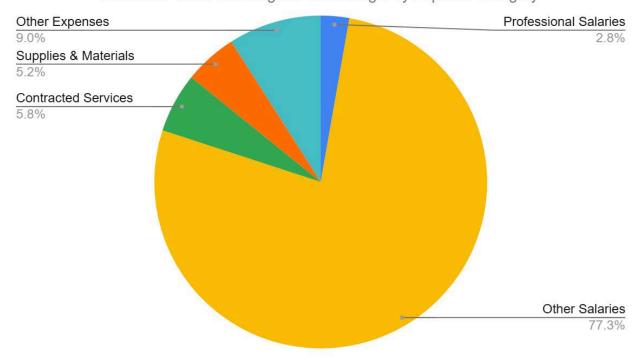

The fourth section, **Facilities**, tracks facilities-related costs. The City of Lowell's Department of Public Works supports Lowell Public Schools. The Facilities budget funds salaries and expenses necessary to clean and maintain our school buildings and central office spaces, and represents 3.16% of the overall budget, down slightly from FY25 (3.86%). Personnel expenses include building custodians, and non-personnel expenses include water, sewer, telephones, facility supplies, and building repair and maintenance. A key driver for increases in this area includes Contracted Services (Safety Office contracted services).