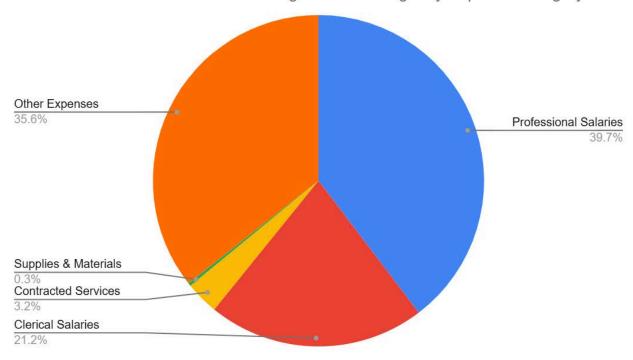

The first section of the DESE function categories is **Administration**. This category comprises 3.20% of the District's general fund budget. It includes the School Committee, the Superintendent, the Assistant Superintendents, Finance, Human Resources & Operations, Legal, and Administrative Technology costs. This represents a slight year-over-year (FY25, 2.86%) increase. Key drivers for increases include: Contracted Services (Technology \$84K-\$183K) &, Other Expenses (Technology Hardware and Software \$1.25M, Outstanding Prior Year Expenditures, \$150K). Decreases include the reduction of Supplies and Materials (elimination of data supplies, \$15K).